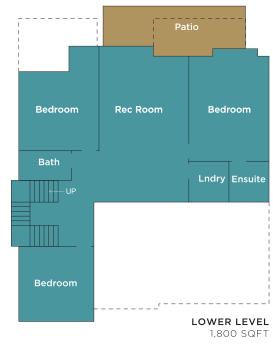

#### EL DORADO

3 BED + 3 BATH + DEN Total 3,700

Main 1,850 SQ.FT. Lower 1,850 SQ.FT.