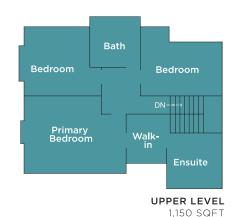

#### Mid Row 2 Storey

50' Lane Entry

Homesites: 35-38, 47-51 | TOTAL SQFT: 3,575

**OPTIONAL LOWER LEVEL** 1,150 SQFT