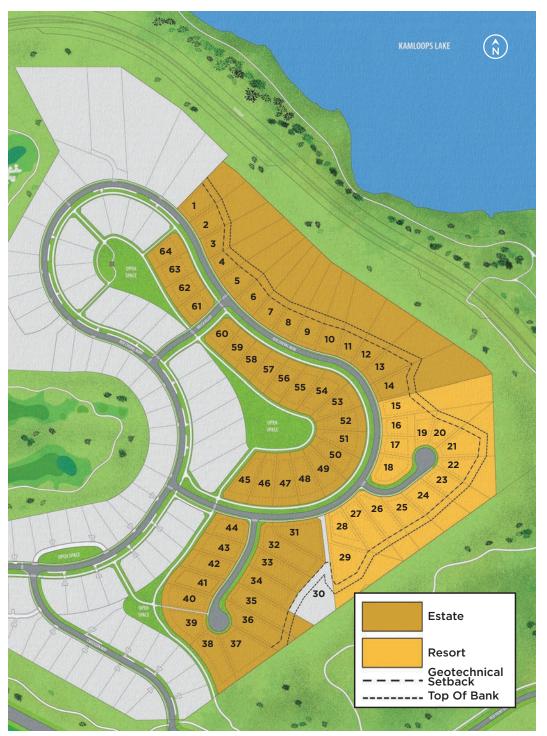

- 1 The Westhills
- 2 Cottage Lots
- 3 Lake Star
- 4 Summers Landing
- 5 Golf Lodge
- 6 Driving Range
- 7 Access to Backcountry
- 8 Latitude
- 9 Fairway Homes
- 10 The Bluff

# homesites and custom homes