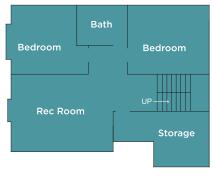

#### Mid Row 2 Storey

50' Lane Entry

Homesites: 35-38, 47-51 | TOTAL SQFT: 3,575

**OPTIONAL LOWER LEVEL** 1,150 SQFT