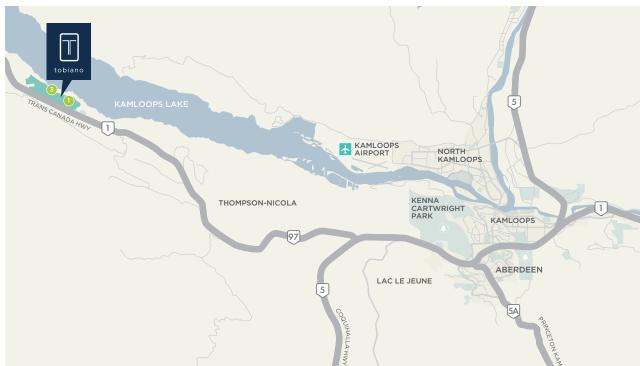

## welcoming masterplan community

Tobiano stretches across 1,000 well-designed acres above the shores of Kamloops Lake, with another 17,000 acres of beautiful, sage-scented nature in your backyard. Featuring one of British Columbia's best golf courses, a new freshwater marina, and plans for a pedestrian-friendly village, this masterplan community offers a lifestyle as exhilarating or peaceful as you choose.

- 1 The Westhills
- 2 Cottage Lots
- 3 Lake Star
- 4 Summers Landing
- 5 Golf Lodge
- 6 Driving Range
- 7 Access to Backcountry
- 8 Latitude
- 9 Fairway Homes
- 10 The Bluff