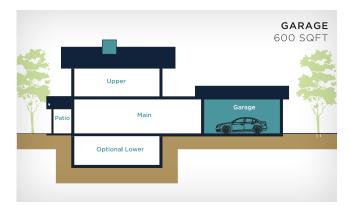

#### Mid Row 2 Storey

50' Lane Entry

Homesites: 35-38, 47-51 | TOTAL SQFT: 3,575

**OPTIONAL LOWER LEVEL** 1,150 SQFT