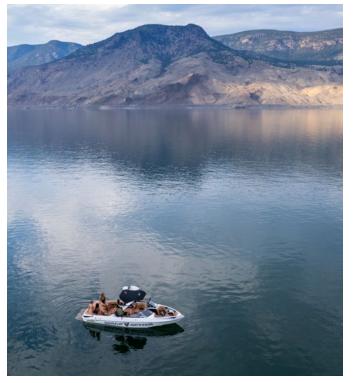

## BRUKER MARINA

Whether you're boating, sailing, or paddling. Kamloops Lake is a magical water world waiting to be explored. Follow the shoreline and discover quiet coves. You may even spot some Rocky Mountain bighorn sheep roaming the northern hillside.