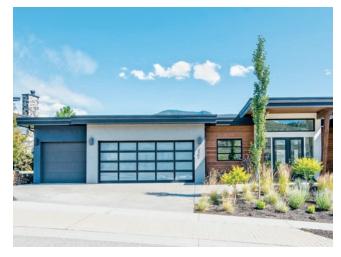

#### EL DORADO

3 BED + 3 BATH + DEN Total 3,700

Main 1,850 SQ.FT. Lower 1,850 SQ.FT.