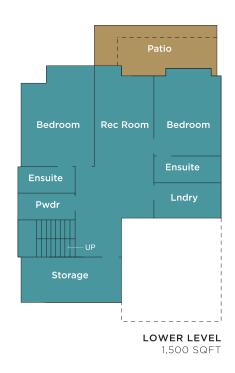

#### EL DORADO

3 BED + 3 BATH + DEN Total 3,700

Main 1,850 SQ.FT. Lower 1,850 SQ.FT.