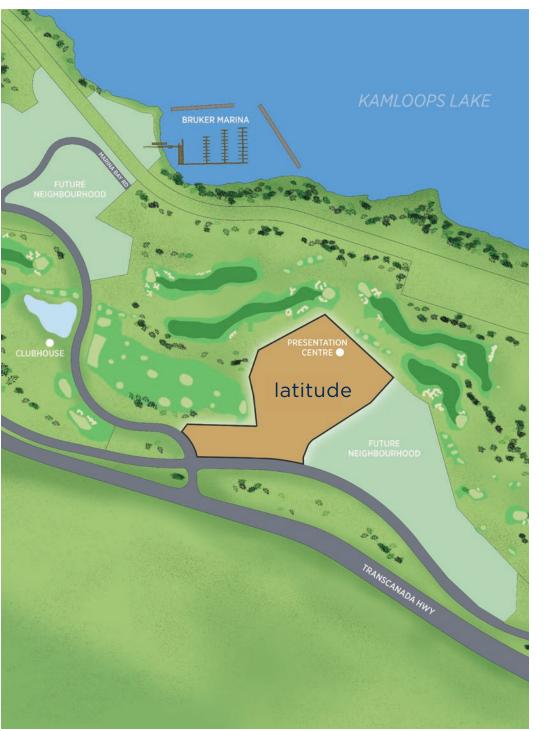

## LATITUDE

live | rest | play

Introducing Tobiano's newest neighbourhoodof Single-Family Homes with stunning views overlooking the golf course and Kamloops Lake. Latitude is located here in the area surrounding the Presentation Centre and will include a variety of home types and sizes witha central green space, perfect for neighboursto meet and gather together. Discover the perfect balance of rest and play within this central community.

Renderings are artist's concept only.