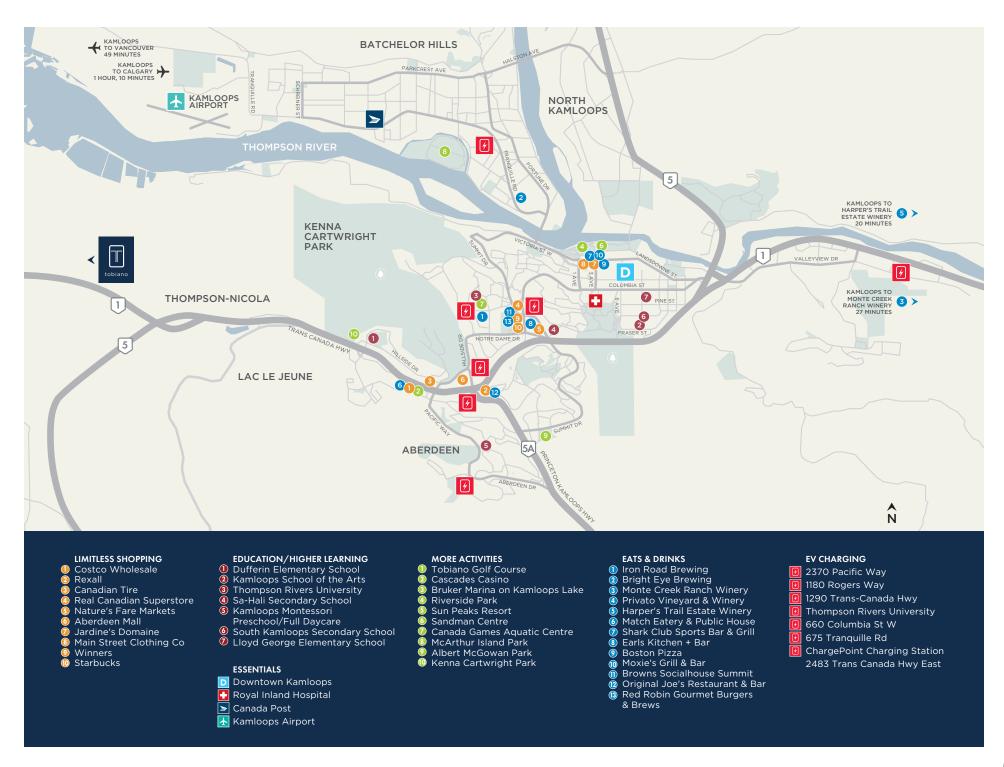

## welcoming masterplan community

Tobiano stretches across 1,000 well-designed acres above the shores of Kamloops Lake, with another 17,000 acres of beautiful, sage-scented nature in your backyard. Featuring one of British Columbia's best golf courses, a new freshwater marina, and plans for a pedestrian-friendly village, this masterplan community offers a lifestyle as exhilarating or peaceful as you choose.

# amenities close to home

Whether you want to immerse yourself in nature or enjoy an urban energy, you can find it in the Okanagan. Lakes, mountains, and parks offer an endless menu of recreational activities – hike verdant trails, float on the lake, or horseback ride along a desert path. Everything you need in a city exists in Kamloops, only a short drive away from your home at Tobiano. Participate in art culture, live music, sporting events, and other social happenings. Discover award-winning wineries, local boutiques, national retailers, and favourite restaurants. Live with balance here.