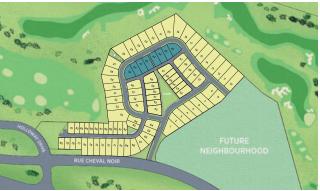

## LATITUDE

live | rest | play

Introducing Tobiano's newest neighbourhoodof Single-Family Homes with stunning views overlooking the golf course and Kamloops Lake. Latitude is located here in the area surrounding the Presentation Centre and will include a variety of home types and sizes witha central green space, perfect for neighboursto meet and gather together. Discover the perfect balance of rest and play within this central community.

#### **#RANCHLANDS 3**

a walkable neighbourhood close to the clubhouse restaurant, marina, and backcountry. Sweeping lake vistas and outdoor adventure awaits.