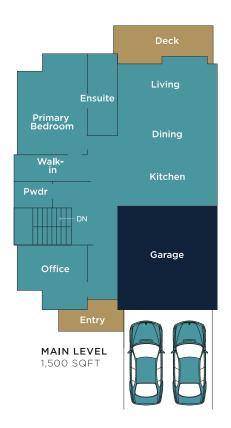

#### EL DORADO

3 BED + 3 BATH + DEN Total 3,700

Main 1,850 SQ.FT. Lower 1,850 SQ.FT.