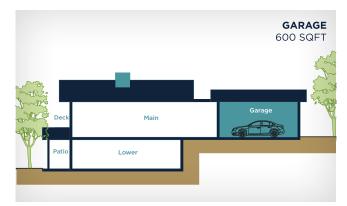

#### EL DORADO

3 BED + 3 BATH + DEN Total 3,700

Main 1,850 SQ.FT. Lower 1,850 SQ.FT.