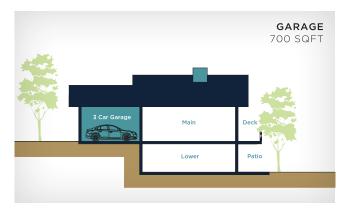

#### EL DORADO

3 BED + 3 BATH + DEN Total 3,700

Main 1,850 SQ.FT. Lower 1,850 SQ.FT.