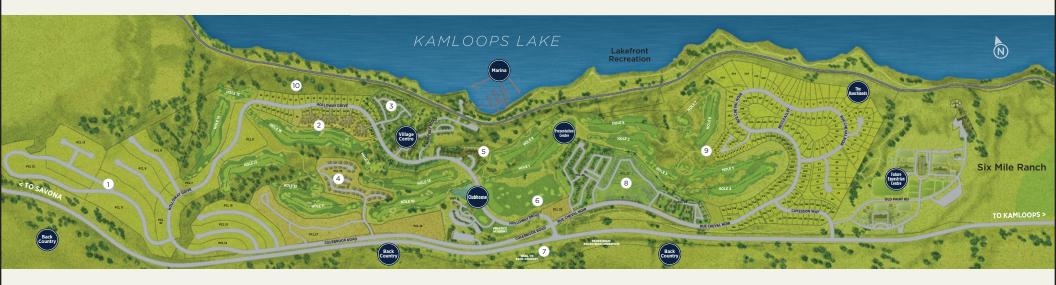

## welcoming masterplan community

Tobiano stretches across 1,000 well-designed acres above the shores of Kamloops Lake, with another 17,000 acres of beautiful, sage-scented nature in your backyard. Featuring one of British Columbia's best golf courses, a new freshwater marina, and plans for a pedestrian-friendly village, this masterplan community offers a lifestyle as exhilarating or peaceful as you choose.

- 1 The Westhills
- 2 Cottage Lots
- 3 Lake Star
- 4 Summers Landing
- 5 Golf Lodge
- 6 Driving Range
- 7 Access to Backcountry
- 8 Latitude
- 9 Fairway Homes
- 10 The Bluff