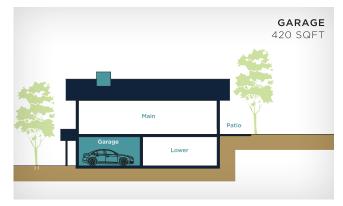

#### EL DORADO

3 BED + 3 BATH + DEN Total 3,700

Main 1,850 SQ.FT. Lower 1,850 SQ.FT.