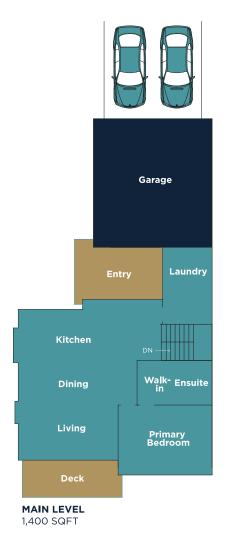

#### EL DORADO

3 BED + 3 BATH + DEN Total 3,700

Main 1,850 SQ.FT. Lower 1,850 SQ.FT.