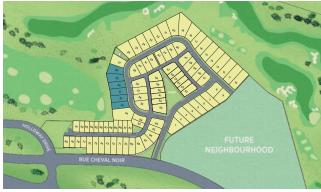

## LATITUDE

live | rest | play

Introducing Tobiano's newest neighbourhoodof Single-Family Homes with stunning views overlooking the golf course and Kamloops Lake. Latitude is located here in the area surrounding the Presentation Centre and will include a variety of home types and sizes witha central green space, perfect for neighboursto meet and gather together. Discover the perfect balance of rest and play within this central community.

#### Mid Row 2 Storey

50' Lane Entry

Homesites: 35-38, 47-51 | TOTAL SQFT: 3,575

**OPTIONAL LOWER LEVEL** 1,150 SQFT

#### **Golf Front Walk-Out**

50' Street Entry

Homesites: 28-33 | TOTAL SQFT: 3,000

#### **Golf Front Walk-Out**

60' Street Entry

Homesites: 18-27, 34 | TOTAL SQFT: 3,600

#### **Entry 2 Storey Walk-Up**

50' Street Entry

Homesites: 1-9 | TOTAL SQFT: 3,000

1,700 SQFT

#### Mid Row Walk-Out

50' Lane Entry

Homesites: 39-46 | TOTAL SQFT: 2,750