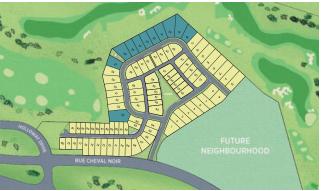

## LATITUDE

live | rest | play

Introducing Tobiano's newest neighbourhoodof Single-Family Homes with stunning views overlooking the golf course and Kamloops Lake. Latitude is located here in the area surrounding the Presentation Centre and will include a variety of home types and sizes witha central green space, perfect for neighboursto meet and gather together. Discover the perfect balance of rest and play within this central community.

#### Mid Row 2 Storey

50' Lane Entry

Homesites: 35-38, 47-51 | TOTAL SQFT: 3,575

**OPTIONAL LOWER LEVEL** 1,150 SQFT

#### **Golf Front Walk-Out**

50' Street Entry

Homesites: 28-33 | TOTAL SQFT: 3,000

#### **Golf Front Walk-Out**

60' Street Entry

Homesites: 18-27, 34 | TOTAL SQFT: 3,600

#### **Entry 2 Storey Walk-Up**

50' Street Entry

Homesites: 1-9 | TOTAL SQFT: 3,000

1,700 SQFT

#### Mid Row Walk-Out

50' Lane Entry

Homesites: 39-46 | TOTAL SQFT: 2,750