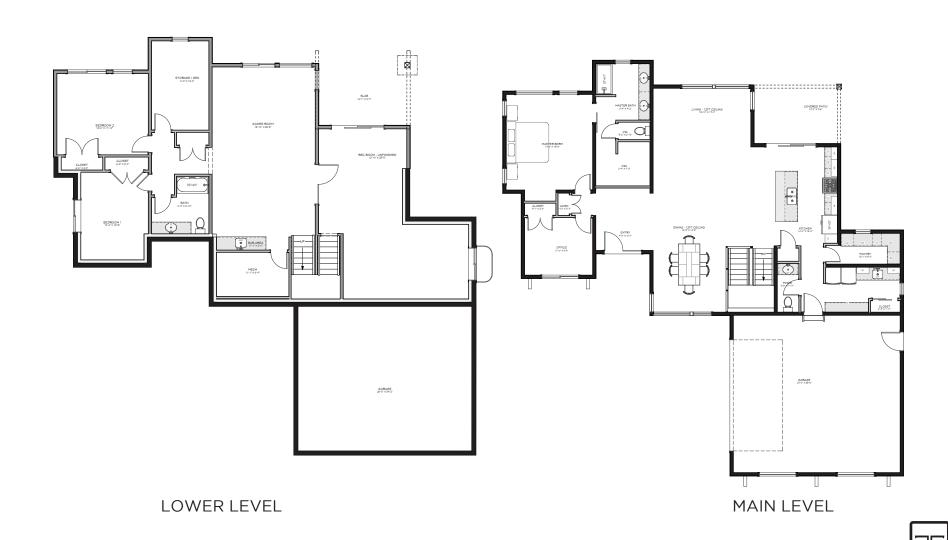

#### EL DORADO

3 BED + 3 BATH + DEN Total 3,700

Main 1,850 SQ.FT. Lower 1,850 SQ.FT.