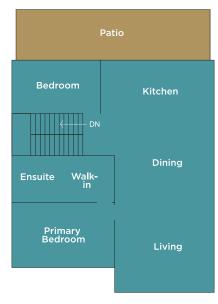

#### EL DORADO

3 BED + 3 BATH + DEN Total 3,700

Main 1,850 SQ.FT. Lower 1,850 SQ.FT.