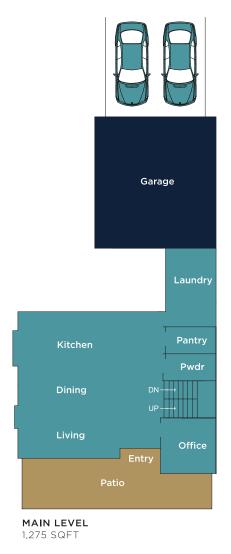

#### **Entry 2 Storey Walk-Up**

50' Street Entry

Homesites: 1-9 | TOTAL SQFT: 3,000

1,700 SQFT