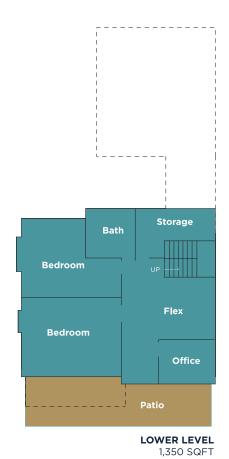

#### EL DORADO

3 BED + 3 BATH + DEN Total 3,700

Main 1,850 SQ.FT. Lower 1,850 SQ.FT.