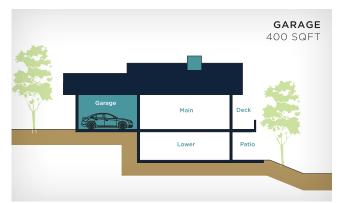

#### EL DORADO

3 BED + 3 BATH + DEN Total 3,700

Main 1,850 SQ.FT. Lower 1,850 SQ.FT.