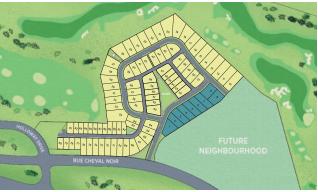

## LATITUDE

live | rest | play

Introducing Tobiano's newest neighbourhoodof Single-Family Homes with stunning views overlooking the golf course and Kamloops Lake. Latitude is located here in the area surrounding the Presentation Centre and will include a variety of home types and sizes witha central green space, perfect for neighboursto meet and gather together. Discover the perfect balance of rest and play within this central community.

#### Mid Row 2 Storey

50' Lane Entry

Homesites: 35-38, 47-51 | TOTAL SQFT: 3,575

**OPTIONAL LOWER LEVEL** 1,150 SQFT

#### **Golf Front Walk-Out**

50' Street Entry

Homesites: 28-33 | TOTAL SQFT: 3,000

#### **Golf Front Walk-Out**

60' Street Entry

Homesites: 18-27, 34 | TOTAL SQFT: 3,600

#### **Entry 2 Storey Walk-Up**

50' Street Entry

Homesites: 1-9 | TOTAL SQFT: 3,000

1,700 SQFT

#### Mid Row Walk-Out

50' Lane Entry

Homesites: 39-46 | TOTAL SQFT: 2,750