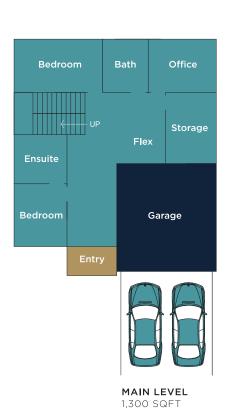

#### EL DORADO

3 BED + 3 BATH + DEN Total 3,700

Main 1,850 SQ.FT. Lower 1,850 SQ.FT.