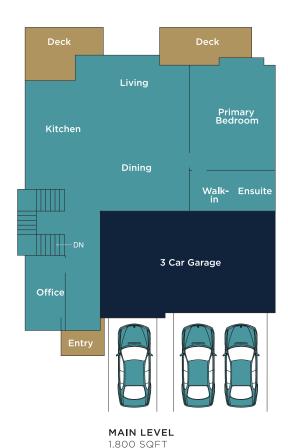

#### EL DORADO

3 BED + 3 BATH + DEN Total 3,700

Main 1,850 SQ.FT. Lower 1,850 SQ.FT.