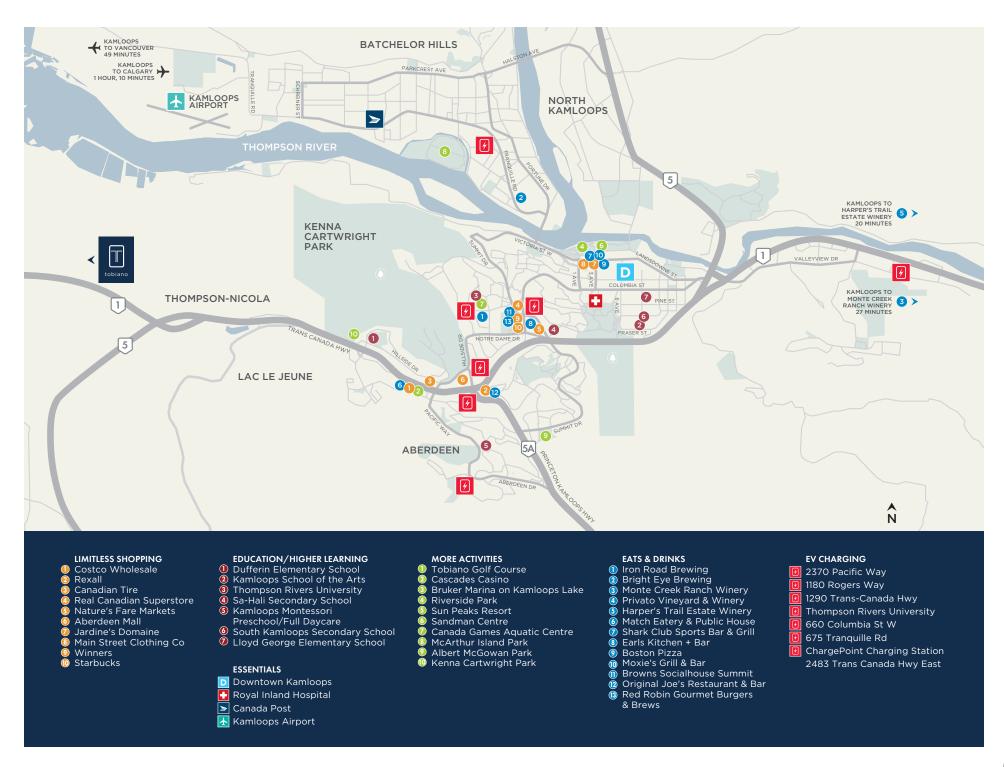

## welcoming masterplan community

Tobiano stretches across 1,000 well-designed acres above the shores of Kamloops Lake, with another 17,000 acres of beautiful, sage-scented nature in your backyard. Featuring one of British Columbia's best golf courses, a new freshwater marina, and plans for a pedestrian-friendly village, this masterplan community offers a lifestyle as exhilarating or peaceful as you choose.

- 1 The Westhills
- 2 Cottage Lots
- 3 Lake Star
- 4 Summers Landing
- **5** Golf Lodge
- 6 Driving Range
- 7 Access to Backcountry
- 8 Latitude
- 9 Fairway Homes
- 10 The Bluff