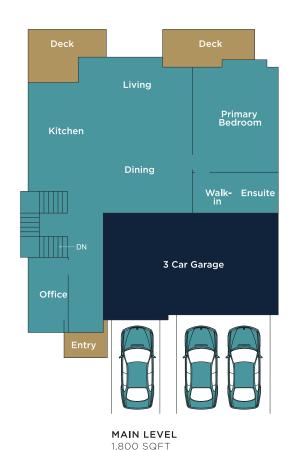

ve | rest | play





Introducing Tobiano's newest neighbourhood of Single-Family Homes with stunning views overlooking the golf course and Kamloops Lake. Latitude is located here in the area surrounding the Presentation Centre and will include a variety of lot sizes and types with a central green space, perfect for neighbours to meet and gather together. Discover the perfect balance of rest and play within this central community.



Renderings are artist's concept only.

#### Mid Row 2 Storey

50' Lane Entry

Homesites: 35-38, 47-51 | TOTAL SQFT: 3,575







**OPTIONAL LOWER LEVEL** 1,150 SQFT









#### **Golf Front Walk-Out**

50' Street Entry

Homesites: 28-33 | TOTAL SQFT: 3,000













#### **Golf Front Walk-Out**

60' Street Entry

Homesites: 18-27, 34 | TOTAL SQFT: 3,600













#### **Entry 2 Storey Walk-Up**

50' Street Entry

Homesites: 1-9 | TOTAL SQFT: 3,000





1,700 SQFT









#### Mid Row Walk-Out

50' Lane Entry

Homesites: 39-46 | TOTAL SQFT: 2,750













### homesites and custom homes

#### **RANCHLANDS 3**

With a growing interest from homeowners to live in a scenic neighbourhood and experience a resort lifestyle, our desirable lots in the Ranchlands 3 are now sold out!

Great news! Your opportunity to live in the Ranchlands is available through our preferred builder Cressman Homes. Partner with them to develop your dream home or select one of their stunning pre-designed homes now under construction.



# a tobiano preferred builder

# $C \cdot \underset{\text{homes of distinction}}{\text{R} \cdot \text{E} \cdot \text{S} \cdot \te