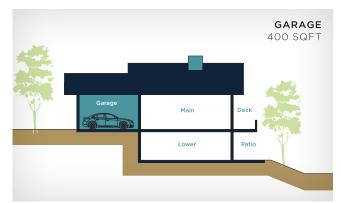

n sheep roaming the northern hillside.







# homesites and custom homes

### LATITUDE



live | rest | play





Introducing Tobiano's newest neighbourhood of Single-Family Homes with stunning views overlooking the golf course and Kamloops Lake. Latitude is located here in the area surrounding the Presentation Centre and will include a variety of lot sizes and types with a central green space, perfect for neighbours to meet and gather together. Discover the perfect balance of rest and play within this central community.



Renderings are artist's concept only.

#### Mid Row 2 Storey

50' Lane Entry

Homesites: 35-38, 47-51 | TOTAL SQFT: 3,575







**OPTIONAL LOWER LEVEL** 1,150 SQFT









#### **Golf Front Walk-Out**

50' Street Entry

Homesites: 28-33 | TOTAL SQFT: 3,000













#### **Golf Front Walk-Out**

60' Street Entry

Homesites: 18-27, 34 | TOTAL SQFT: 3,600













#### **Entry 2 Storey Walk-Up**

50' Street Entry

Homesites: 1-9 | TOTAL SQFT: 3,000





1,700 SQFT









#### Mid Row Walk-Out

50' Lane Entry

Homesites: 39-46 | TOTAL SQFT: 2,750













### homesites and custom homes

#### **RANCHLANDS 3**

With a growing interest from homeowners to live in a scenic neighbourhood and experience a resort lifestyle, our desirable lots in the Ranchlands 3 are now sold out!

Great news! Your opportunity to live in the Ranchlands is available through our preferred builder Cressman Homes. Partner with them to develop your dream home or select one of their stunning pre-designed homes now under construction.



# a tobiano preferred builder

# $C