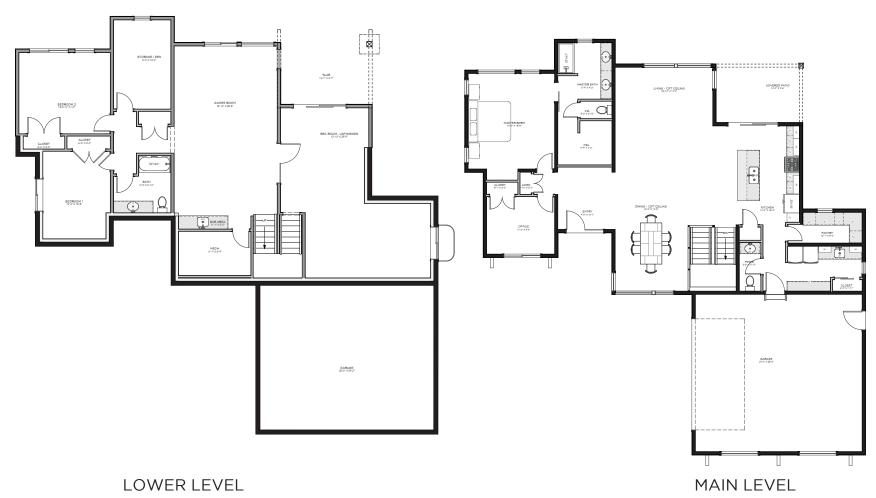

#### Mid Row 2 Storey

50' Lane Entry

Homesites: 35-38, 47-51 | TOTAL SQFT: 3,575

**OPTIONAL LOWER LEVEL** 1,150 SQFT

#### **Golf Front Walk-Out**

50' Street Entry

Homesites: 28-33 | TOTAL SQFT: 3,000

#### **Golf Front Walk-Out**

60' Street Entry

Homesites: 18-27, 34 | TOTAL SQFT: 3,600

#### **Entry 2 Storey Walk-Up**

50' Street Entry

Homesites: 1-9 | TOTAL SQFT: 3,000

1,700 SQFT

#### Mid Row Walk-Out

50' Lane Entry

Homesites: 39-46 | TOTAL SQFT: 2,750