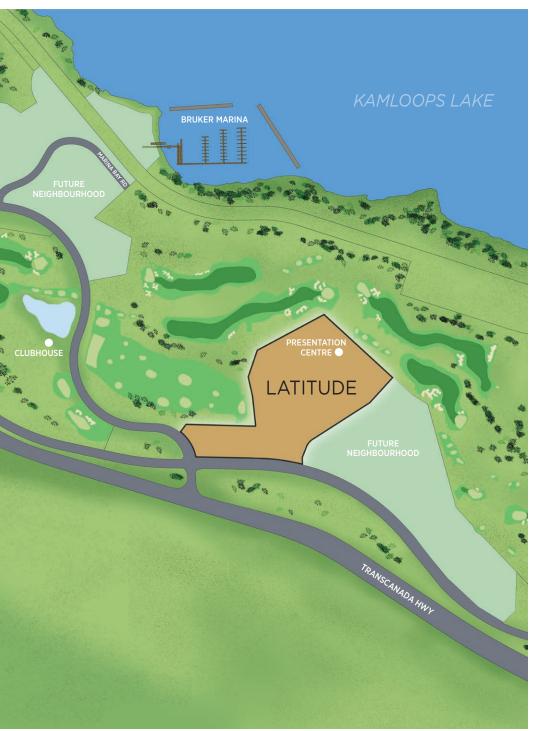

## welcoming masterplan community

Tobiano stretches across 1,000 well-designed acres above the shores of Kamloops Lake, with another 17,000 acres of beautiful, sage-scented nature in your backyard. Featuring one of British Columbia's best golf courses, a new freshwater marina, and plans for a pedestrian-friendly village, this masterplan community offers a lifestyle as exhilarating or peaceful as you choose.

# BRUKER MARINA

Whether you're boating, sailing, or paddling. Kamloops Lake is a magical water world waiting to be explored. Follow the shoreline and discover quiet coves. You may even spot some Rocky Mountain bighorn sheep roaming the northern hillside.

### LATITUDE

live | rest | play

Introducing Tobiano's newest neighbourhood of Single-Family Homes with stunning views overlooking the golf course and Kamloops Lake. Latitude is located here in the area surrounding the Presentation Centre and will include a variety of lot sizes and types with a central green space, perfect for neighbours to meet and gather together. Discover the perfect balance of rest and play within this central community.