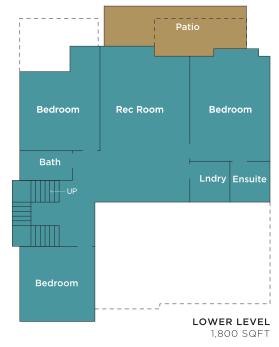

| rest | play





Introducing Tobiano's newest neighbourhood of Single-Family Homes with stunning views overlooking the golf course and Kamloops Lake. Latitude is located here in the area surrounding the Presentation Centre and will include a variety of lot sizes and types with a central green space, perfect for neighbours to meet and gather together. Discover the perfect balance of rest and play within this central community.



Renderings are artist's concept only.

#### Mid Row 2 Storey

50' Lane Entry

Homesites: 35-38, 47-51 | TOTAL SQFT: 3,575







**OPTIONAL LOWER LEVEL** 1,150 SQFT









#### **Golf Front Walk-Out**

50' Street Entry

Homesites: 28-33 | TOTAL SQFT: 3,000













#### **Golf Front Walk-Out**

60' Street Entry

Homesites: 18-27, 34 | TOTAL SQFT: 3,600













#### **Entry 2 Storey Walk-Up**

50' Street Entry

Homesites: 1-9 | TOTAL SQFT: 3,000





1,700 SQFT









#### Mid Row Walk-Out

50' Lane Entry

Homesites: 39-46 | TOTAL SQFT: 2,750













### homesites and custom homes

#### **RANCHLANDS 3**

With a growing interest from homeowners to live in a scenic neighbourhood and experience a resort lifestyle, our desirable lots in the Ranchlands 3 are now sold out!

Great news! Your opportunity to live in the Ranchlands is available through our preferred builder Cressman Homes. Partner with them to develop your dream home or select one of their stunning pre-designed homes now under construction.



# a tobiano preferred builder

# $C \cdot \underset{\text{homes of distinction}}{\text{R} \cdot \text{E} \cdot \text{S} \cdot \text