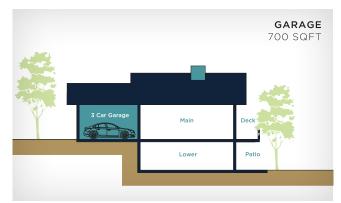

#### EL DORADO

3 BED + 3 BATH + DEN Total 3,700

Main 1,850 SQ.FT. Lower 1,850 SQ.FT.