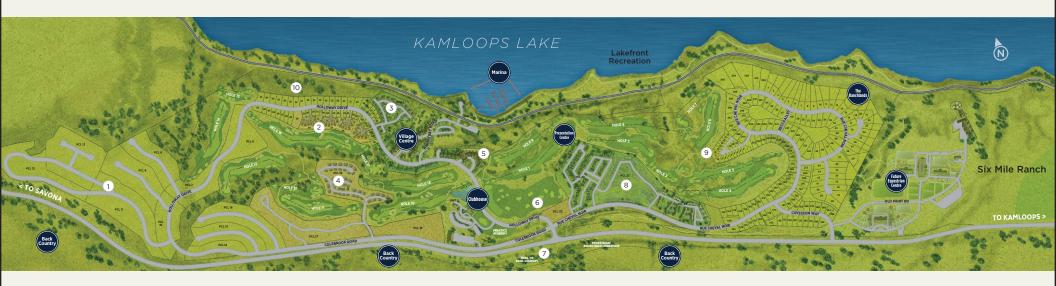

## welcoming masterplan community

Tobiano stretches across 1,000 well-designed acres above the shores of Kamloops Lake, with another 17,000 acres of beautiful, sage-scented nature in your backyard. Featuring one of British Columbia's best golf courses, a new freshwater marina, and plans for a pedestrian-friendly village, this masterplan community offers a lifestyle as exhilarating or peaceful as you choose.

- 1 The Westhills
- 2 Cottage Lots
- 3 Lake Star
- 4 Summers Landing
- **5** Golf Lodge
- 6 Driving Range
- 7 Access to Backcountry
- 8 Latitude
- 9 Fairway Homes
- 10 The Bluff