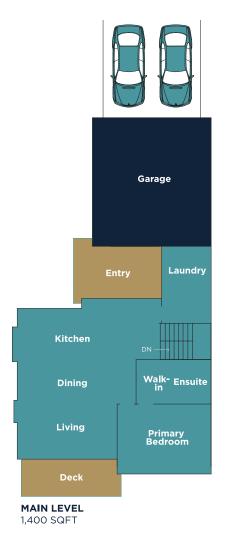

#### EL DORADO

3 BED + 3 BATH + DEN Total 3,700

Main 1,850 SQ.FT. Lower 1,850 SQ.FT.