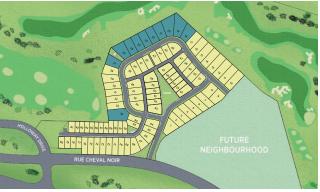

### LATITUDE

live | rest | play

Introducing Tobiano's newest neighbourhood of Single-Family Homes with stunning views overlooking the golf course and Kamloops Lake. Latitude is located here in the area surrounding the Presentation Centre and will include a variety of lot sizes and types with a central green space, perfect for neighbours to meet and gather together. Discover the perfect balance of rest and play within this central community.

#### Mid Row 2 Storey

50' Lane Entry

Homesites: 35-38, 47-51 | TOTAL SQFT: 3,575

**OPTIONAL LOWER LEVEL** 1,150 SQFT

#### **Golf Front Walk-Out**

50' Street Entry

Homesites: 28-33 | TOTAL SQFT: 3,000

#### **Golf Front Walk-Out**

60' Street Entry

Homesites: 18-27, 34 | TOTAL SQFT: 3,600

#### **Entry 2 Storey Walk-Up**

50' Street Entry

Homesites: 1-9 | TOTAL SQFT: 3,000

1,700 SQFT

#### Mid Row Walk-Out

50' Lane Entry

Homesites: 39-46 | TOTAL SQFT: 2,750