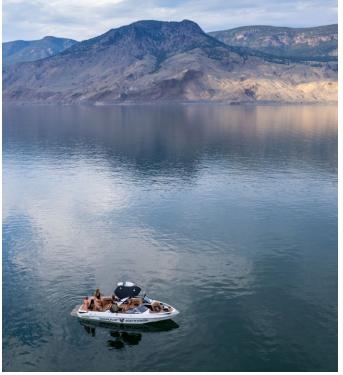

# BRUKER MARINA

Whether you're boating, sailing, or paddling. Kamloops Lake is a magical water world waiting to be explored. Follow the shoreline and discover quiet coves. You may even spot some Rocky Mountain bighorn sheep roaming the northern hillside.