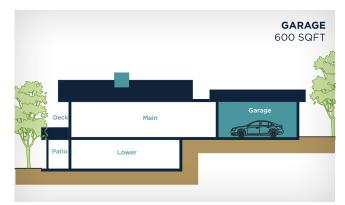

Presentation Centre and will include a variety of lot sizes and types with a central green space, perfect for neighbours to meet and gather together. Discover the perfect balance of rest and play within this central community.



Renderings are artist's concept only.

#### Mid Row 2 Storey

50' Lane Entry

Homesites: 35-38, 47-51 | TOTAL SQFT: 3,575







**OPTIONAL LOWER LEVEL** 1,150 SQFT









#### **Golf Front Walk-Out**

50' Street Entry

Homesites: 28-33 | TOTAL SQFT: 3,000













#### **Golf Front Walk-Out**

60' Street Entry

Homesites: 18-27, 34 | TOTAL SQFT: 3,600













#### **Entry 2 Storey Walk-Up**

50' Street Entry

Homesites: 1-9 | TOTAL SQFT: 3,000





1,700 SQFT









#### Mid Row Walk-Out

50' Lane Entry

Homesites: 39-46 | TOTAL SQFT: 2,750













### homesites and custom homes

#### **RANCHLANDS 3**

With a growing interest from homeowners to live in a scenic neighbourhood and experience a resort lifestyle, our desirable lots in the Ranchlands 3 are now sold out!

Great news! Your opportunity to live in the Ranchlands is available through our preferred builder Cressman Homes. Partner with them to develop your dream home or select one of their stunning pre-designed homes now under construction.



# a tobiano preferred builder

# $C \cdot \underset{\text{homes of distinction}}{\text{R} \cdot \text{E} \cdot \text{S} \cdot \text{S} \cdot \text{M} \cdot \text{A} \cdot \text{N}}$



# $C \cdot \underset{\text{homes of distinction}}{\text{R} \cdot E \cdot S \cdot S \cdot M \cdot A \cdot N}$



#### EL DORADO

3 BED + 3 BATH + DEN Tot