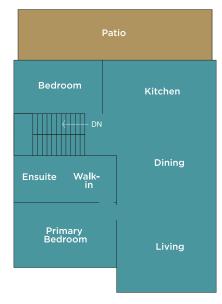

#### Mid Row 2 Storey

50' Lane Entry

Homesites: 35-38, 47-51 | TOTAL SQFT: 3,575

**OPTIONAL LOWER LEVEL** 1,150 SQFT

#### **Golf Front Walk-Out**

50' Street Entry

Homesites: 28-33 | TOTAL SQFT: 3,000

#### **Golf Front Walk-Out**

60' Street Entry

Homesites: 18-27, 34 | TOTAL SQFT: 3,600

#### **Entry 2 Storey Walk-Up**

50' Street Entry

Homesites: 1-9 | TOTAL SQFT: 3,000

1,700 SQFT

#### Mid Row Walk-Out

50' Lane Entry

Homesites: 39-46 | TOTAL SQFT: 2,750