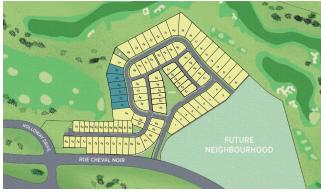

- 1 The Westhills
- 2 Cottage Lots
- 3 Lake Star
- 4 Summers Landing
- **5** Golf Lodge
- 6 Driving Range
- 7 Access to Backcountry
- 8 Latitude
- 9 Fairway Homes
- 10 The Bluff

### LATITUDE

live | rest | play

Introducing Tobiano's newest neighbourhood of Single-Family Homes with stunning views overlooking the golf course and Kamloops Lake. Latitude is located here in the area surrounding the Presentation Centre and will include a variety of lot sizes and types with a central green space, perfect for neighbours to meet and gather together. Discover the perfect balance of rest and play within this central community.