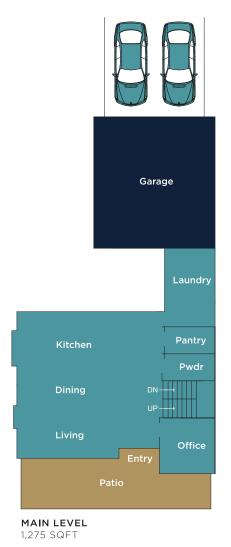

#### Mid Row 2 Storey

50' Lane Entry

Homesites: 35-38, 47-51 | TOTAL SQFT: 3,575

**OPTIONAL LOWER LEVEL** 1,150 SQFT