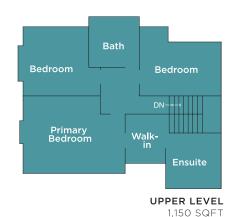

#### Mid Row 2 Storey

50' Lane Entry

Homesites: 35-38, 47-51 | TOTAL SQFT: 3,575

**OPTIONAL LOWER LEVEL** 1,150 SQFT