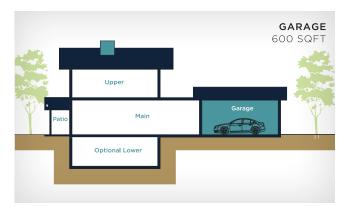

#### EL DORADO

3 BED + 3 BATH + DEN Total 3,700

Main 1,850 SQ.FT. Lower 1,850 SQ.FT.