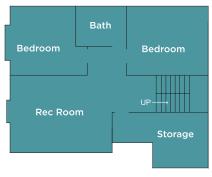

#### EL DORADO

3 BED + 3 BATH + DEN Total 3,700

Main 1,850 SQ.FT. Lower 1,850 SQ.FT.