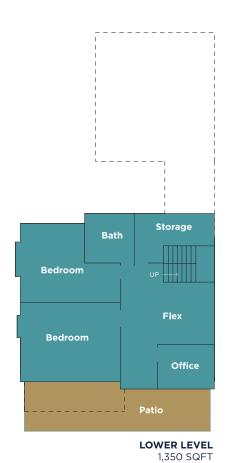

#### EL DORADO

3 BED + 3 BATH + DEN Total 3,700

Main 1,850 SQ.FT. Lower 1,850 SQ.FT.