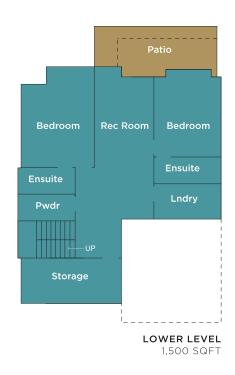

#### EL DORADO

3 BED + 3 BATH + DEN Total 3,700

Main 1,850 SQ.FT. Lower 1,850 SQ.FT.