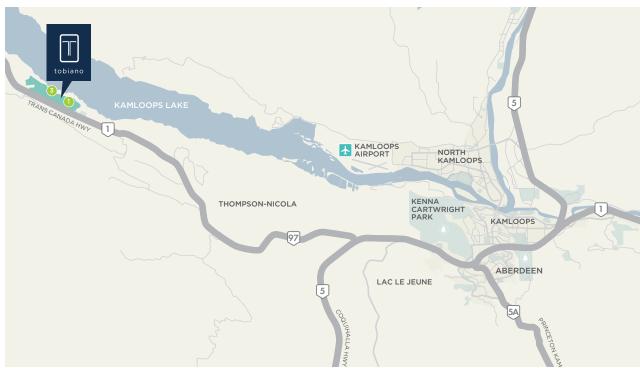

## welcoming masterplan community

Tobiano stretches across 1,000 well-designed acres above the shores of Kamloops Lake, with another 17,000 acres of beautiful, sage-scented nature in your backyard. Featuring one of British Columbia's best golf courses, a new freshwater marina, and plans for a pedestrian-friendly village, this masterplan community offers a lifestyle as exhilarating or peaceful as you choose.

- 1 The Westhills
- 2 Cottage Lots
- 3 Lake Star
- 4 Summers Landing
- **5** Golf Lodge
- 6 Driving Range
- 7 Access to Backcountry
- 8 Latitude
- 9 Fairway Homes
- 10 The Bluff