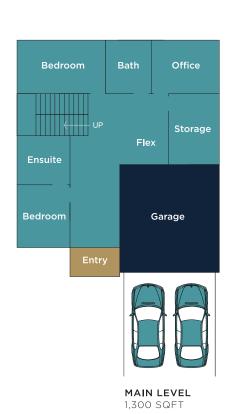

#### Mid Row 2 Storey

50' Lane Entry

Homesites: 35-38, 47-51 | TOTAL SQFT: 3,575

**OPTIONAL LOWER LEVEL** 1,150 SQFT

#### **Golf Front Walk-Out**

50' Street Entry

Homesites: 28-33 | TOTAL SQFT: 3,000

#### **Golf Front Walk-Out**

60' Street Entry

Homesites: 18-27, 34 | TOTAL SQFT: 3,600

#### **Entry 2 Storey Walk-Up**

50' Street Entry

Homesites: 1-9 | TOTAL SQFT: 3,000

1,700 SQFT

#### Mid Row Walk-Out

50' Lane Entry

Homesites: 39-46 | TOTAL SQFT: 2,750