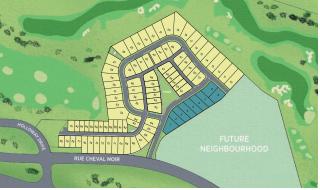

- 1 The Westhills
- 2 Cottage Lots
- 3 Lake Star
- 4 Summers Landing
- **5** Golf Lodge
- 6 Driving Range
- 7 Access to Backcountry
- 8 Latitude
- 9 Fairway Homes
- 10 The Bluff

### LATITUDE

live | rest | play

Introducing Tobiano's newest neighbourhood of Single-Family Homes with stunning views overlooking the golf course and Kamloops Lake. Latitude is located here in the area surrounding the Presentation Centre and will include a variety of lot sizes and types with a central green space, perfect for neighbours to meet and gather together. Discover the perfect balance of rest and play within this central community.