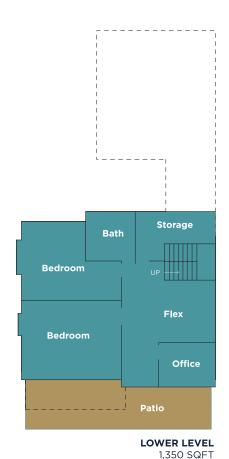

#### EL DORADO

3 BED + 3 BATH + DEN Total 3,700

Main 1,850 SQ.FT. Lower 1,850 SQ.FT.