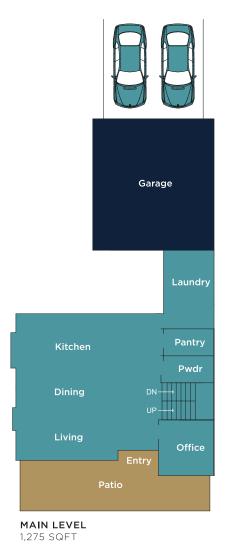

#### Mid Row 2 Storey

50' Lane Entry

Homesites: 35-38, 47-51 | TOTAL SQFT: 3,575

**OPTIONAL LOWER LEVEL** 1,150 SQFT