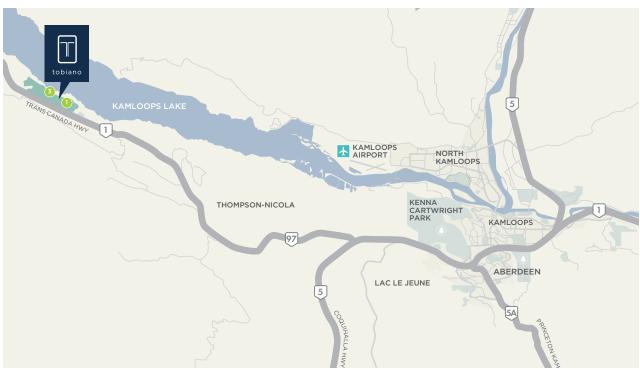

## welcoming masterplan community

Tobiano stretches across 1,000 well-designed acres above the shores of Kamloops Lake, with another 17,000 acres of beautiful, sage-scented nature in your backyard. Featuring one of British Columbia's best golf courses, a new freshwater marina, and plans for a pedestrian-friendly village, this masterplan community offers a lifestyle as exhilarating or peaceful as you choose.

- 1 The Westhills
- 2 Cottage Lots
- 3 Lake Star
- 4 Summers Landing
- 5 Golf Lodge
- 6 Driving Range
- 7 Access to Backcountry
- 8 Latitude
- 9 Fairway Homes
- 10 The Bluff