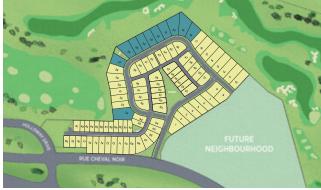

### LATITUDE

live | rest | play

Introducing Tobiano's newest neighbourhood of Single-Family Homes with stunning views overlooking the golf course and Kamloops Lake. Latitude is located here in the area surrounding the Presentation Centre and will include a variety of lot sizes and types with a central green space, perfect for neighbours to meet and gather together. Discover the perfect balance of rest and play within this central community.

- 1 The Westhills
- 2 Cottage Lots
- 3 Lake Star
- 4 Summers Landing
- 5 Golf Lodge
- 6 Driving Range
- 7 Access to Backcountry
- 8 Latitude
- 9 Fairway Homes
- 10 The Bluff