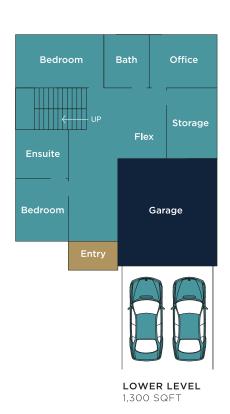

#### Mid Row 2 Storey

50' Lane Entry

Homesites: 35-38, 47-51 | TOTAL SQFT: 3,575

**OPTIONAL LOWER LEVEL** 1,150 SQFT