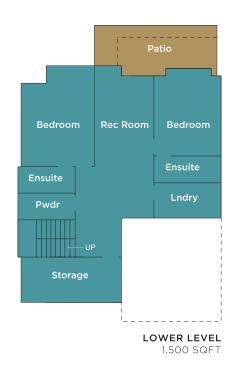

#### EL DORADO

3 BED + 3 BATH + DEN Total 3,700

Main 1,850 SQ.FT. Lower 1,850 SQ.FT.