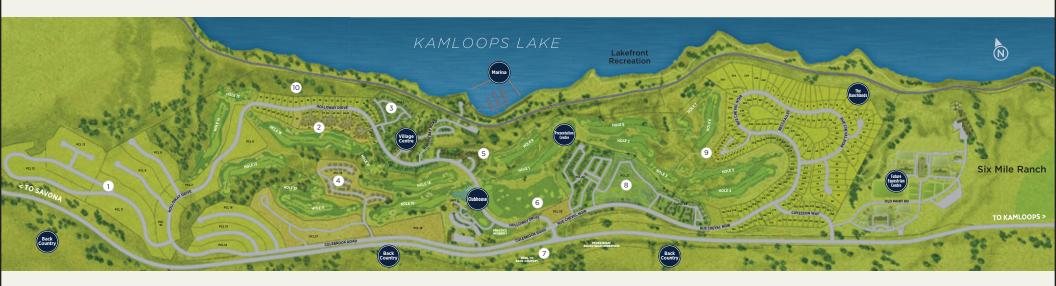

## welcoming masterplan community

Tobiano stretches across 1,000 well-designed acres above the shores of Kamloops Lake, with another 17,000 acres of beautiful, sage-scented nature in your backyard. Featuring one of British Columbia's best golf courses, a new freshwater marina, and plans for a pedestrian-friendly village, this masterplan community offers a lifestyle as exhilarating or peaceful as you choose.

- 1 The Westhills
- 2 Cottage Lots
- 3 Lake Star
- 4 Summers Landing
- 5 Golf Lodge
- 6 Driving Range
- 7 Access to Backcountry
- 8 Latitude
- 9 Fairway Homes
- 10 The Bluff