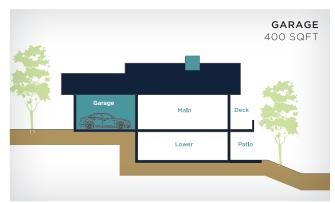

n sheep roaming the northern hillside.







# homesites and custom homes

### LATITUDE



live | rest | play





Introducing Tobiano's newest neighbourhood of Single-Family Homes with stunning views overlooking the golf course and Kamloops Lake. Latitude is located here in the area surrounding the Presentation Centre and will include a variety of lot sizes and types with a central green space, perfect for neighbours to meet and gather together. Discover the perfect balance of rest and play within this central community.



Renderings are artist's concept only.

#### Mid Row 2 Storey

50' Lane Entry

Homesites: 35-38, 47-51 | TOTAL SQFT: 3,575







**OPTIONAL LOWER LEVEL** 1,150 SQFT









#### **Golf Front Walk-Out**

50' Street Entry

Homesites: 28-33 | TOTAL SQFT: 3,000













#### **Golf Front Walk-Out**

60' Street Entry

Homesites: 18-27, 34 | TOTAL SQFT: 3,600













tobiano.ca

#### **Entry 2 Storey Walk-Up**

50' Street Entry

Homesites: 1-9 | TOTAL SQFT: 3,000





MAIN LEVEL 1,700 SQFT









tobiano.ca

#### Mid Row Walk-Out

50' Lane Entry

Homesites: 39-46 | TOTAL SQFT: 2,750















### homesites and custom homes

#### **RANCHLANDS 3**

With a growing interest from homeowners to live in a scenic neighbourhood and experience a resort lifestyle, our desirable lots in the Ranchlands 3 are now sold out!

Great news! Your opportunity to live in the Ranchlands is available through our preferred builder Cressman Homes. Partner with them to develop your dream home or select one of their stunning pre-designed homes now under construction.