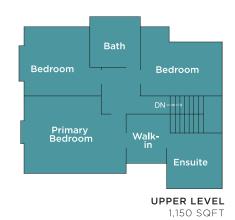

#### Mid Row 2 Storey

50' Lane Entry

Homesites: 35-38, 47-51 | TOTAL SQFT: 3,575

**OPTIONAL LOWER LEVEL** 1,150 SQFT