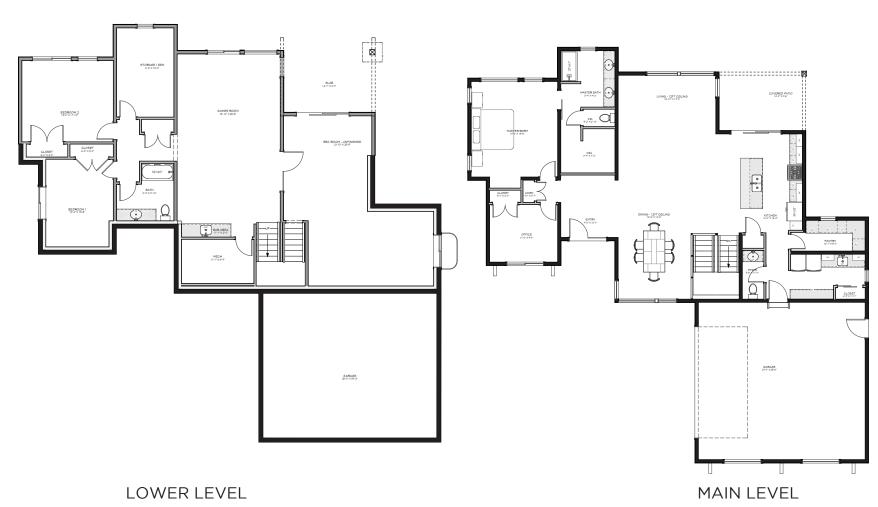

#### EL DORADO

3 BED + 3 BATH + DEN Total 3,700

Main 1,850 SQ.FT. Lower 1,850 SQ.FT.