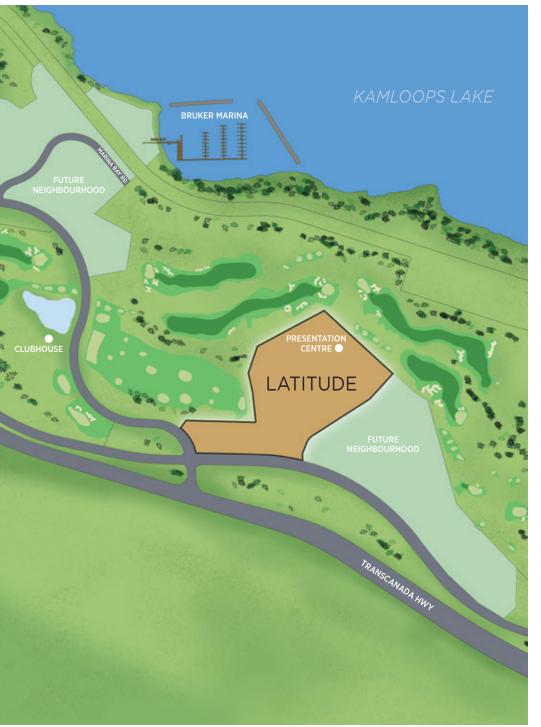

### LATITUDE

live | rest | play

Introducing Tobiano's newest neighbourhood of Single-Family Homes with stunning views overlooking the golf course and Kamloops Lake. Latitude is located here in the area surrounding the Presentation Centre and will include a variety of lot sizes and types with a central green space, perfect for neighbours to meet and gather together. Discover the perfect balance of rest and play within this central community.

Renderings are artist's concept only.