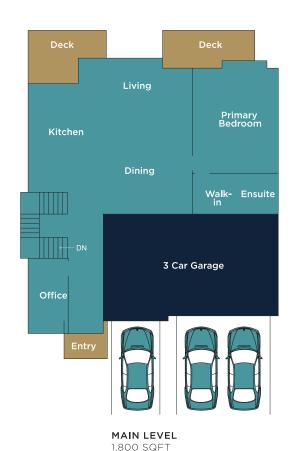

#### **Entry 2 Storey Walk-Up**

50' Street Entry

Homesites: 1-9 | TOTAL SQFT: 3,000

MAIN LEVEL 1,700 SQFT

tobiano.ca