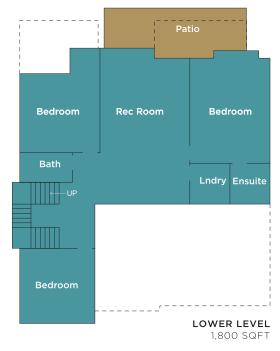

#### **Entry 2 Storey Walk-Up**

50' Street Entry

Homesites: 1-9 | TOTAL SQFT: 3,000

MAIN LEVEL 1,700 SQFT

tobiano.ca