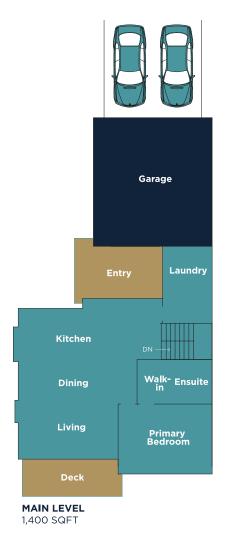

#### **Entry 2 Storey Walk-Up**

50' Street Entry

Homesites: 1-9 | TOTAL SQFT: 3,000

MAIN LEVEL 1,700 SQFT

tobiano.ca