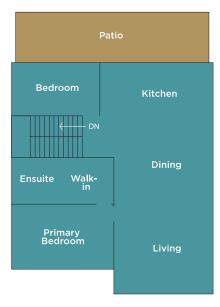

#### Mid Row 2 Storey

50' Lane Entry

Homesites: 35-38, 47-51 | TOTAL SQFT: 3,575

**OPTIONAL LOWER LEVEL** 1,150 SQFT