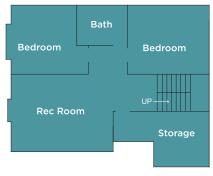

#### Mid Row 2 Storey

50' Lane Entry

Homesites: 35-38, 47-51 | TOTAL SQFT: 3,575

**OPTIONAL LOWER LEVEL** 1,150 SQFT