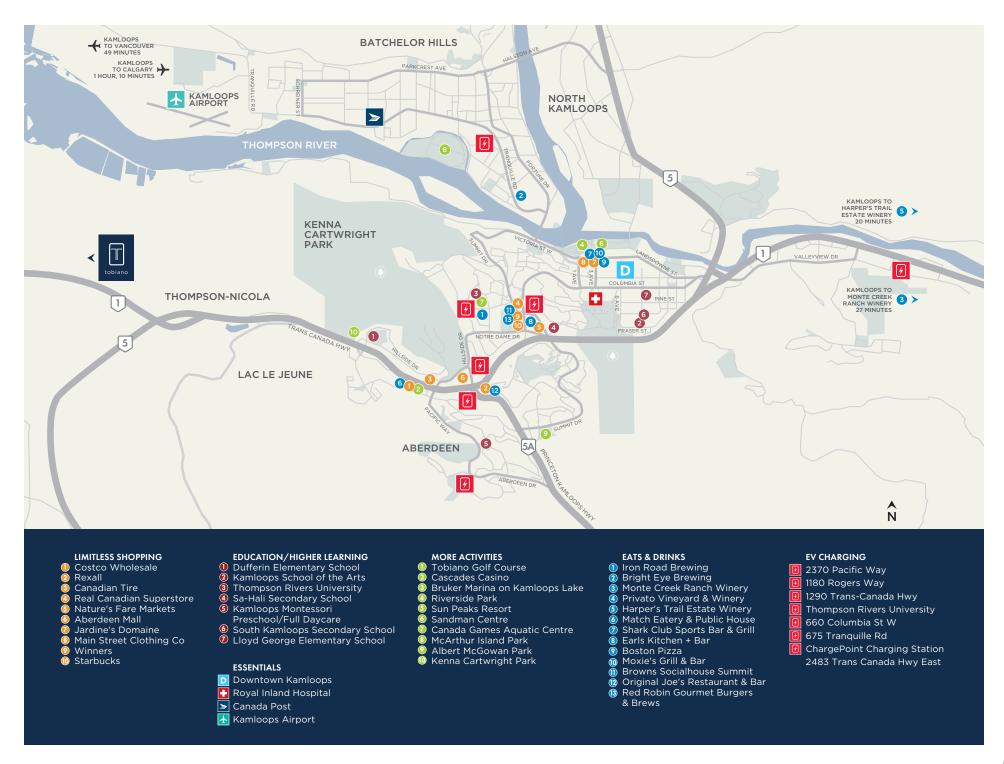

## welcoming masterplan community

Tobiano stretches across 1,000 well-designed acres above the shores of Kamloops Lake, with another 17,000 acres of beautiful, sage-scented nature in your backyard. Featuring one of British Columbia's best golf courses, a new freshwater marina, and plans for a pedestrian-friendly village, this masterplan community offers a lifestyle as exhilarating or peaceful as you choose.

- 1 The Westhills
- 2 Cottage Lots
- 3 Lake Star
- 4 Summers Landing
- 5 Golf Lodge
- 6 Driving Range
- 7 Access to Backcountry
- 8 Latitude
- 9 Fairway Homes
- 10 The Bluff