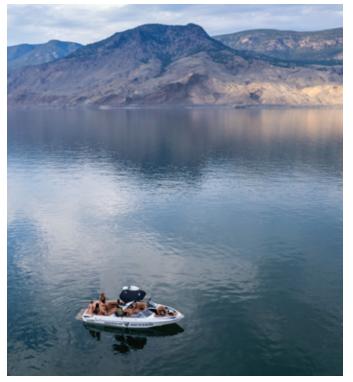

# BRUKER MARINA

Whether you're boating, sailing, or paddling. Kamloops Lake is a magical water world waiting to be explored. Follow the shoreline and discover quiet coves. You may even spot some Rocky Mountain bighorn sheep roaming the northern hillside.