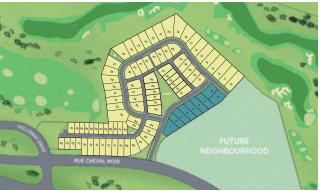

- 1 The Westhills
- 2 Cottage Lots
- 3 Lake Star
- 4 Summers Landing
- 5 Golf Lodge
- 6 Driving Range
- 7 Access to Backcountry
- 8 Latitude
- 9 Fairway Homes
- 10 The Bluff

### LATITUDE

live | rest | play

Introducing Tobiano's newest neighbourhood of Single-Family Homes with stunning views overlooking the golf course and Kamloops Lake. Latitude is located here in the area surrounding the Presentation Centre and will include a variety of lot sizes and types with a central green space, perfect for neighbours to meet and gather together. Discover the perfect balance of rest and play within this central community.