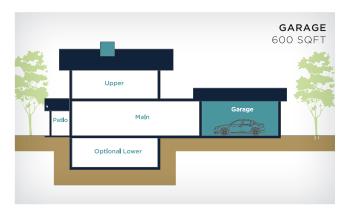

#### Mid Row 2 Storey

50' Lane Entry

Homesites: 35-38, 47-51 | TOTAL SQFT: 3,575

**OPTIONAL LOWER LEVEL** 1,150 SQFT