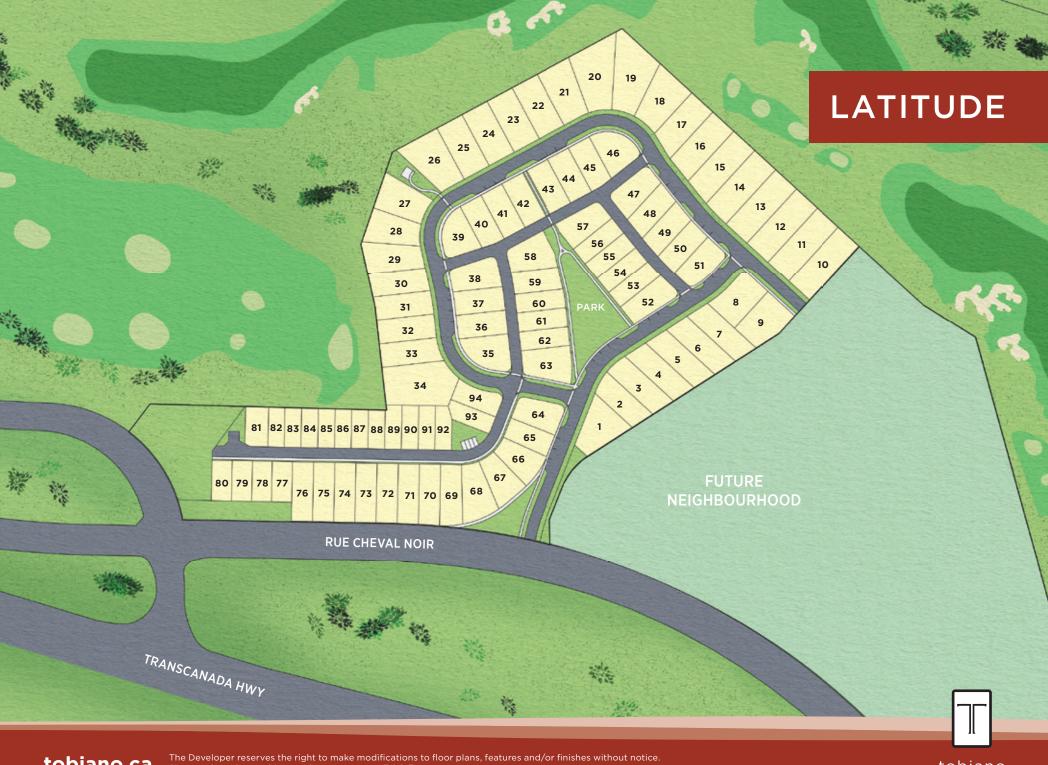

### LATITUDE

live | rest | play

Introducing Tobiano's newest neighbourhood of Single-Family Homes with stunning views overlooking the golf course and Kamloops Lake. Latitude is located here in the area surrounding the Presentation Centre and will include a variety of lot sizes and types with a central green space, perfect for neighbours to meet and gather together. Discover the perfect balance of rest and play within this central community.

Renderings are artist's concept only.

#### Mid Row 2 Storey

50' Lane Entry

Homesites: 35-38, 47-51 | TOTAL SQFT: 3,575

**OPTIONAL LOWER LEVEL** 1,150 SQFT

#### **Golf Front Walk-Out**

50' Street Entry

Homesites: 28-33 | TOTAL SQFT: 3,000

#### **Golf Front Walk-Out**

60' Street Entry

Homesites: 18-27, 34 | TOTAL SQFT: 3,600

tobiano.ca

#### **Entry 2 Storey Walk-Up**

50' Street Entry

Homesites: 1-9 | TOTAL SQFT: 3,000

MAIN LEVEL 1,700 SQFT

tobiano.ca

#### Mid Row Walk-Out

50' Lane Entry

Homesites: 39-46 | TOTAL SQFT: 2,750