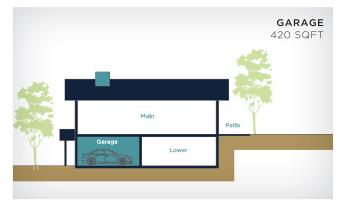

#### **Golf Front Walk-Out**

50' Street Entry

Homesites: 28-33 | TOTAL SQFT: 3,000

#### **Golf Front Walk-Out**

60' Street Entry

Homesites: 18-27, 34 | TOTAL SQFT: 3,600

tobiano.ca