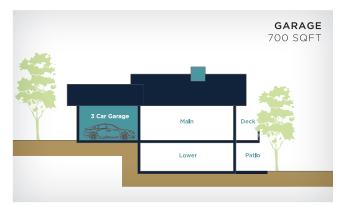

#### Mid Row 2 Storey

50' Lane Entry

Homesites: 35-38, 47-51 | TOTAL SQFT: 3,575

**OPTIONAL LOWER LEVEL** 1,150 SQFT