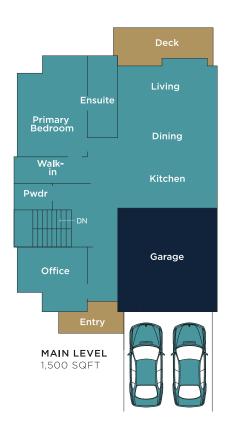

#### EL DORADO

3 BED + 3 BATH + DEN Total 3,700

Main 1,850 SQ.FT. Lower 1,850 SQ.FT.