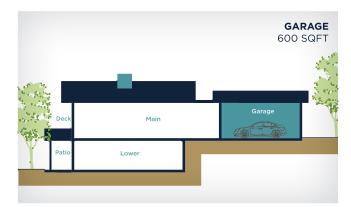

#### Mid Row 2 Storey

50' Lane Entry

Homesites: 35-38, 47-51 | TOTAL SQFT: 3,575

**OPTIONAL LOWER LEVEL** 1,150 SQFT